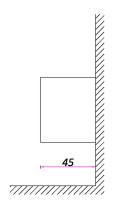

## Suggested text for prescription

Wall hung basin unit, model COOL with 2 drawers, wood Marine Board, Matt White finish. Ultra-slim metal drawers, with full extraction, silent closing system and 3 adjustment settings, no tools required. Dimensions: 60 width x 45 depth x 54 height (cm).

### Technical characteristics

**Material:** Marine Board **Finishing:** Matte White

**Dimensions:** 60 wide x 45 deep x 54 high (cm)

Handle: Inletted fingernail

Total load: 40 kg