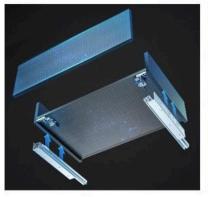

#### Drawers

- Metal drawers with silent closing system and 3 adjustment settings: height, side and depth. No tools required.
- Full extraction drawers and soft closing system.
- Ultra-slim drawers 2 mm thick.
- Upper drawer 12 cm high. With recess for siphon.
- Lower drawer 15 cm high.
- Drawer base in marine board.