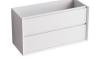

COOL washbasin cabinet 2 drawers 60 cm wide. Marine board, Matte White finish.

## Description

- Wall hung basin unit with 2 drawers, 60cm wide.
- Marine board, Matt White finish.
- Interior of the unit and drawers Anthracite color.
- Unit made of 19 mm thick boards,
- System for hanging the unit with safety lock.
- Legs (optional).
- Towel rack (optional).
- Drawbox (optional): Drawer interior divider.

## Suggested text for prescription

Wall hung basin unit, model COOL with 2 drawers, wood Marine Board, Matt White finish. Ultra-slim metal drawers, with full extraction, silent closing system and 3 adjustment settings, no tools required. Dimensions: 60 width x 45 depth x 54 height (cm).