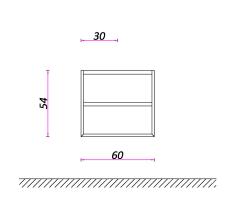

## Suggested text for prescription

Wall hung basin unit, model COOL with 2 drawers, wood Marine Board, Matt White finish. Ultra-slim metal drawers, with full extraction, silent closing system and 3 adjustment settings, no tools required. Dimensions: 60 width x 45 depth x 54 height (cm).

### Technical characteristics

**Material:** Marine Board **Finishing:** Matte White

**Dimensions:** 60 wide x 45 deep x 54 high (cm)

Handle: Inletted fingernail

Total load: 40 kg