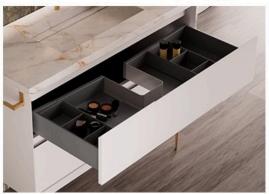

## Description

- Wall hung basin unit with 2 drawers, 60cm wide.
- Marine board, Matt White finish.
- Interior of the unit and drawers Anthracite color.
- Unit made of 19 mm thick boards,
- System for hanging the unit with safety lock.
- Legs (optional).
- Towel rack (optional).
- Drawbox (optional): Drawer interior divider.

#### Drawers

- Metal drawers with silent closing system and 3 adjustment settings: height, side and depth. No tools required.
- Full extraction drawers and soft closing system.
- Ultra-slim drawers 2 mm thick.
- Upper drawer 12 cm high. With recess for siphon.
- Lower drawer 15 cm high.
- Drawer base in marine board.