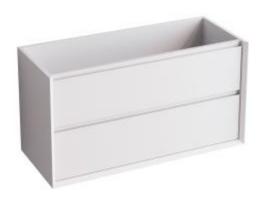

COOL washbasin cabinet 2 drawers 60 cm wide. Marine board, Matte White finish.

## Description

- Wall hung basin unit with 2 drawers, 60cm wide.
- Marine board, Matt White finish.
- Interior of the unit and drawers Anthracite color.
- Unit made of 19 mm thick boards,
- System for hanging the unit with safety lock.
- Legs (optional).
- Towel rack (optional).
- Drawbox (optional): Drawer interior divider.

## Suggested text for prescription

Wall hung basin unit, model COOL with 2 drawers, wood Marine Board, Matt White finish. Ultra-slim metal drawers, with full extraction, silent closing system and 3 adjustment settings, no tools required. Dimensions: 60 width x 45 depth x 54 height (cm).

### Technical characteristics

**Material:** Marine Board **Finishing:** Matte White

**Dimensions:** 60 wide x 45 deep x 54 high (cm)

Handle: Inletted fingernail

Total load: 40 kg