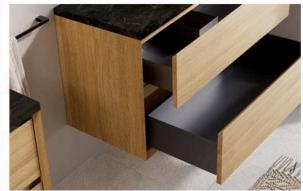

#### Drawers

- Metal drawers with silent closing system and 3 adjustment settings: height, side and depth. No tools required.
- Full extraction drawers and soft closing system.
- Ultra-slim drawers 2 mm thick.
- Upper drawer 12 cm high. With recess for siphon.
- Lower drawer 15 cm high.
- Drawer base in marine board.

### Technical characteristics

**Material:** Marine Board **Finishing:** Matte White

**Dimensions:** 60 wide x 45 deep x 54 high (cm)

Handle: Inletted fingernail

Total load: 40 kg