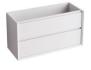

#### Drawers

- Metal drawers with silent closing system and 3 adjustment settings: height, side and depth. No tools required.
- Full extraction drawers and soft closing system.
- Ultra-slim drawers 2 mm thick.
- Upper drawer 12 cm high. With recess for siphon.
- Lower drawer 15 cm high.
- Drawer base in marine board.

## HANDLE options for MATT OR GLOSS LACQUERED colours

Drawer Details