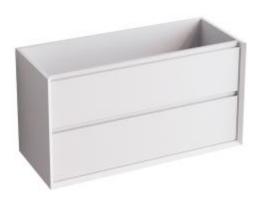

COOL washbasin cabinet 2 drawers 80 cm wide. Marine board, Matte White finish.

### Description

- Wall hung basin unit with 2 drawers, 80cm wide.
- Marine board, Matt White finish.
- Interior of the unit and drawers Anthracite color.
- Unit made of 19 mm thick boards,
- System for hanging the unit with safety lock.
- Legs (optional).
- Towel rack (optional).
- Drawbox (optional): Interior drawer divider.

### Suggested text for prescription

Wall hung basin unit, model COOL with 2 drawers, wood Marine Board, Matt White finish. Ultra-slim metal drawers, with full extraction, silent closing system and 3 adjustment settings, no tools required. Dimensions: 80 width x 45 depth x 54 height (cm).