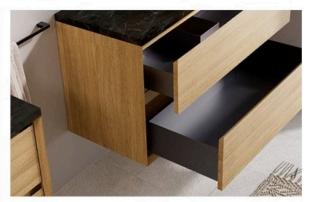

### Description

- Wall hung basin unit with 2 drawers, 80cm wide.
- Marine board, Matt White finish.
- Interior of the unit and drawers Anthracite color.
- Unit made of 19 mm thick boards,
- System for hanging the unit with safety lock.
- Legs (optional).
- Towel rack (optional).
- Drawbox (optional): Interior drawer divider.

#### Drawers

- Metal drawers with silent closing system and 3 adjustment settings: height, side and depth. No tools required.
- Full extraction drawers and soft closing system.
- Ultra-slim drawers 2 mm thick.
- Upper drawer 12 cm high. With recess for siphon.
- Lower drawer 15 cm high.
- Drawer base in marine board.

#### Technical characteristics

**Material:** Marine Board **Finishing:** Matte White

Dimensions: 80 wide x 45 deep x 54 high (cm)

Handle: Inletted fingernail

Total load: 40 kg