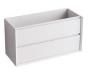

COOL washbasin cabinet 2 drawers 80 cm wide. Marine board, Matte White finish.

### Description

- Wall hung basin unit with 2 drawers, 80cm wide.
- Marine board, Matt White finish.
- Interior of the unit and drawers Anthracite color.
- Unit made of 19 mm thick boards,
- System for hanging the unit with safety lock.
- Legs (optional).
- Towel rack (optional).
- Drawbox (optional): Interior drawer divider.

### Suggested text for prescription

Wall hung basin unit, model COOL with 2 drawers, wood Marine Board, Matt White finish. Ultra-slim metal drawers, with full extraction, silent closing system and 3 adjustment settings, no tools required. Dimensions: 80 width x 45 depth x 54 height (cm).

#### Technical characteristics

**Material:** Marine Board **Finishing:** Matte White

Dimensions: 80 wide x 45 deep x 54 high (cm)

Handle: Inletted fingernail

Total load: 40 kg