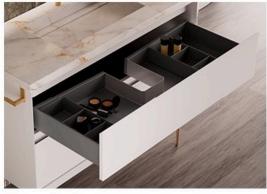

### Description

- Wall hung basin unit with 2 drawers, 80cm wide.
- Marine board, Matt White finish.
- Interior of the unit and drawers Anthracite color.
- Unit made of 19 mm thick boards,
- System for hanging the unit with safety lock.
- Legs (optional).
- Towel rack (optional).
- Drawbox (optional): Interior drawer divider.

#### Drawers

- Metal drawers with silent closing system and 3 adjustment settings: height, side and depth. No tools required.
- Full extraction drawers and soft closing system.
- Ultra-slim drawers 2 mm thick.
- Upper drawer 12 cm high. With recess for siphon.
- Lower drawer 15 cm high.
- Drawer base in marine board.