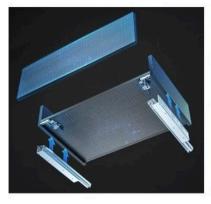

#### Drawers

- Metal drawers with silent closing system and 3 adjustment settings: height, side and depth. No tools required.
- Full extraction drawers and soft closing system.
- Ultra-slim drawers 2 mm thick.
- Upper drawer 12 cm high. With recess for siphon.
- Lower drawer 15 cm high.
- Drawer base in marine board.