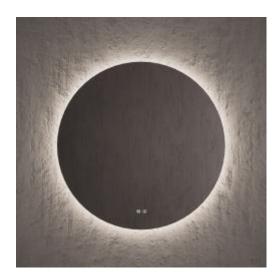

# Moon backlit round mirror. Diameter 80 cm

## Description

- Round backlit mirror.
- MOON model.

## Suggested text for prescription

Backlit round mirror model MOON. Includes On/Off system and anti-fogging system with push button. Dimensions:  $\emptyset$ 80 x 2,3 depth (cm).

## Detail of pushbuttons

- On/Off button: allows you to turn the mirror's LED light on and off.
- Anti-fogging button: allows you to turn the anti-fogging system on and off.