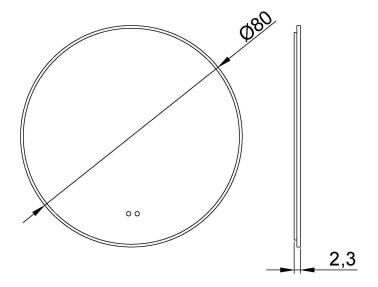

### Technical characteristics

Dimensions: Ø80 x 2.3 depth (cm) Light color: 4000°K Neutral Consumption: Max. 26.5W

Luminous flux: 960 Lumens/linear meter

Watertightness: IP44

## Dimensional drawing

Ctra. Laureà Miró, 385-387 08980 | Sant Feliu de Llobregat, Barcelona - Spain T. +34 934 742 423 F. +34 934 743 548 nofer@nofer.com www.nofer.com

These specifications may be modified and/or amended due to manufacturing requirements.