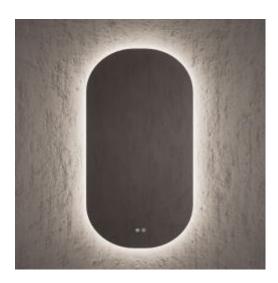

# PILL backlit mirror

## Description

- Backlit oval mirror.
- Model PILL.

## Suggested text for prescription

Oval backlit mirror model PILL. Includes On/Off system and anti-fogging system with push button. Dimensions: 90 high x 50 wide x 2,3 depth (cm).