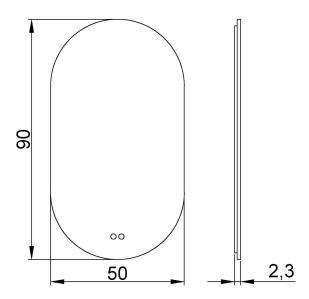

### Technical characteristics

Dimensions: 90 height x 50 width x 2.3 depth (cm)

**Light color:** 4000°K Neutral **Consumption:** Max. 14,5W

Luminous flux: 960 Lumens/linear meter

Watertightness: IP44

## Detail of pushbuttons

- On/Off button: allows you to turn the mirror's LED light on and off.
- Anti-fogging button: allows you to turn the anti-fogging system on and off.

Dimensional drawing

Ctra. Laureà Miró, 385-387 08980 | Sant Feliu de Llobregat, Barcelona - Spain T. +34 934 742 423 F. +34 934 743 548 nofer@nofer.com www.nofer.com