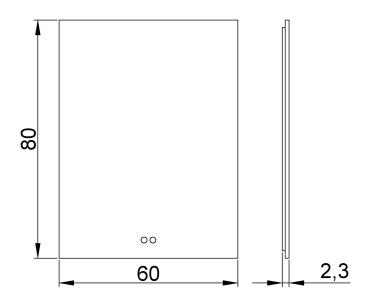

## Suggested text for prescription

SUN rectangular backlit mirror. Includes On/Off system and anti-fogging system with push button. Dimensions: 80 height x 60 width x 2.3 depth (cm).

## Technical characteristics

Dimensions: 80 height x 60 width x 2.3 depth (cm) Light color: 4000°K Neutral. Consumption: Max. 26.5W Luminous flux: 960 Lumens/linear meter Watertightness: IP44

#### Detail of pushbuttons

- On/Off button: turns the mirror's LED light on and off.
- Anti-fog button: turns the anti-fogging system on and off.

Dimensional drawing

Ctra. Laureà Miró, 385-387 08980 | Sant Feliu de Llobregat, Barcelona - Spain T. +34 934 742 423 F. +34 934 743 548 nofer@nofer.com www.nofer.com