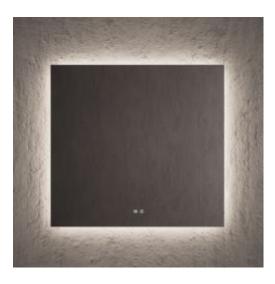

## Suggested text for prescription

SUN rectangular backlit mirror. Includes On/Off system and anti-fogging system with push button. Dimensions: 80 height x 60 width x 2.3 depth (cm).

## Description

- Rectangular backlit mirror.
- SUN model.

## Technical characteristics

Dimensions: 80 height x 60 width x 2.3 depth (cm) Light color: 4000°K Neutral. Consumption: Max. 26.5W Luminous flux: 960 Lumens/linear meter Watertightness: IP44