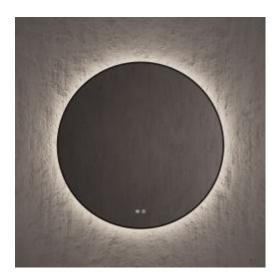

# SPOT circular mirror with backlit metal frame, black finish

## Description

- Backlit round mirror, matte black finish metal frame.
- Model SPOT.

## Suggested text for prescription

Backlit round mirror model SPOT, with metallic frame in black matte finish. Includes On/Off system and anti-fogging system with push button. Dimensions:  $\emptyset 80 \times 3,5$  depth (cm).