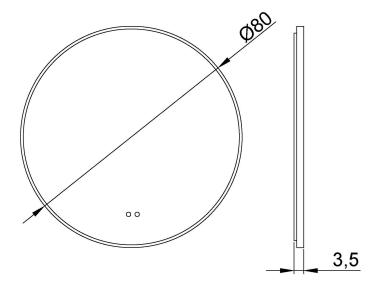

## Technical characteristics

 $\textbf{Material:} \ \mathsf{metal} \ \mathsf{frame} \ \mathsf{with} \ \mathsf{matte} \ \mathsf{black} \ \mathsf{finish}$ 

**Dimensions:** Ø80 x 3,5 depth (cm). **Light color:** 4000°K Neutral **Consumption:** Max. 26.5W

## Dimensional drawing

Ctra. Laureà Miró, 385-387 08980 | Sant Feliu de Llobregat, Barcelona - Spain T. +34 934 742 423 F. +34 934 743 548 nofer@nofer.com

These specifications may be modified and/or amended due to manufacturing requirements.