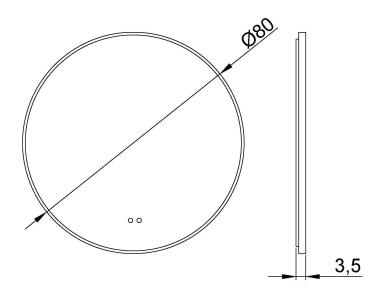

### Suggested text for prescription

Backlit round mirror model SPOT, with brushed gold finish metal frame. Includes On/Off power system and anti-fog system with push button. Dimensions:  $\emptyset$ 80 x 3.5 depth (cm).

### Technical characteristics

Material: metal frame with brushed gold finish Dimensions: Ø80 x 3.5 cm depth (cm) Light color: 4000°K Neutral Consumption: Max. 26.5W Luminous flux: 960 Lumens/linear meter Watertightness: IP44