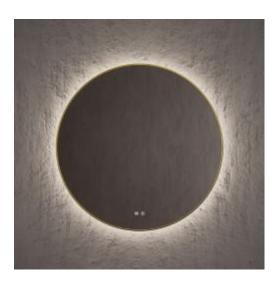

### Suggested text for prescription

Backlit round mirror model SPOT, with brushed gold finish metal frame. Includes On/Off power system and anti-fog system with push button. Dimensions:  $\emptyset$ 80 x 3.5 depth (cm).

# SPOT circular mirror, backlit with gold finish metal frame

## Description

- Backlit round mirror, brushed gold finish metal frame.

- Model SPOT.